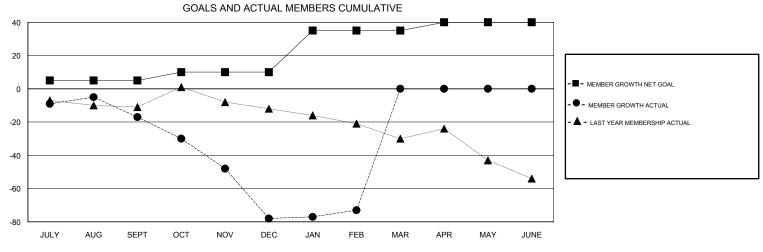

## ANN ELDRIDGE **LOCATION AUSTRALIA GMT CA** Clubs Members RESULTS FOR 2018-2019 RESULTS FOR 2018-2019 NEW CLUB GOAL NEW CLUBS DROPPED CLUBS MEMBER GROWTH NET MEMBER GROWTH DROPPED QUARTER QUARTER GOAL ACTUAL MEMBERS ACTUAL (including transfers) 0 0 0 5 19 32 JULY/AUG/SEPT JULY/AUG/SEPT 0 5 11 70 OCT/NOV/DEC OCT/NOV/DEC 0 1 2 25 21 10 JAN/FEB/MAR JAN/FEB/MAR 0 0 0 5 0 0 APR/MAY/JUNE APR/MAY/JUNE